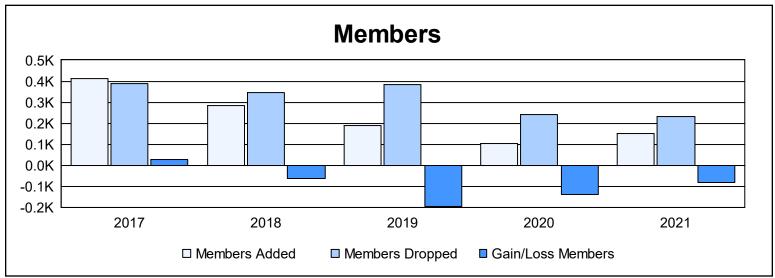

District 43 K

As of June 2021 Cumulative

| Year      | New<br>Clubs | Dropped<br>Clubs | Gain/<br>Loss<br>Clubs | New<br>Members | Charter<br>Members | Reinstate<br>Members | Transfer<br>Members | Total<br>Member<br>Added | Total<br>Members<br>Dropped | Gain/<br>Loss<br>Members |
|-----------|--------------|------------------|------------------------|----------------|--------------------|----------------------|---------------------|--------------------------|-----------------------------|--------------------------|
| 2016-2017 | 2            | 1                | 1                      | 284            | 54                 | 31                   | 45                  | 414                      | 388                         | 26                       |
| 2017-2018 | 0            | 2                | -2                     | 248            | 4                  | 17                   | 14                  | 283                      | 345                         | -62                      |
| 2018-2019 | 0            | 2                | -2                     | 179            | 0                  | 1                    | 8                   | 188                      | 382                         | -194                     |
| 2019-2020 | 0            | 1                | -1                     | 91             | 1                  | 8                    | 3                   | 103                      | 243                         | -140                     |
| 2020-2021 | 0            | 1                | -1                     | 134            | 0                  | 10                   | 5                   | 149                      | 232                         | -83                      |
| Average   | 0            | 1                | -1                     | 187            | 12                 | 13                   | 15                  | 227                      | 318                         | -91                      |