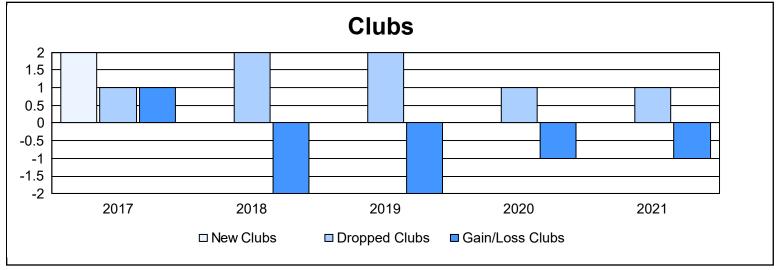

District 43 K

As of June 2021 Cumulative

| Year      | New<br>Clubs | Dropped<br>Clubs | Gain/<br>Loss<br>Clubs | New<br>Members | Charter<br>Members | Reinstate<br>Members | Transfer<br>Members | Total<br>Member<br>Added | Total<br>Members<br>Dropped | Gain/<br>Loss<br>Members |
|-----------|--------------|------------------|------------------------|----------------|--------------------|----------------------|---------------------|--------------------------|-----------------------------|--------------------------|
| 2016-2017 | 2            | 1                | 1                      | 284            | 54                 | 31                   | 45                  | 414                      | 388                         | 26                       |
| 2017-2018 | 0            | 2                | -2                     | 248            | 4                  | 17                   | 14                  | 283                      | 345                         | -62                      |
| 2018-2019 | 0            | 2                | -2                     | 179            | 0                  | 1                    | 8                   | 188                      | 382                         | -194                     |
| 2019-2020 | 0            | 1                | -1                     | 91             | 1                  | 8                    | 3                   | 103                      | 243                         | -140                     |
| 2020-2021 | 0            | 1                | -1                     | 134            | 0                  | 10                   | 5                   | 149                      | 232                         | -83                      |
| Average   | 0            | 1                | -1                     | 187            | 12                 | 13                   | 15                  | 227                      | 318                         | -91                      |